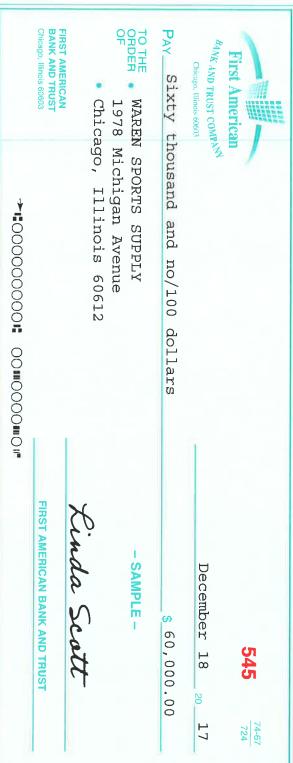

Yes

- Borrowed \$60,000 from First American Bank and Trust by issuing a two-year *note* payable (Doc. No. 14) with a stated annual interest rate of 5%. Check No. 545 (Doc. No. 8) for \$60,000 was received from the bank and deposited. Reviewed the terms and conditions of the note and signed it (Ray Kramer) as the borrower.
  - Restrictively endorse means to write the following on the back of the check: "For deposit only. Waren Sports Supply."
  - See flowchart, page 21, for recording and depositing.
  - Detach the bottom portion of the check and file in the Shipping/Banking file tab.
  - File the note in the Shipping/Banking file tab.